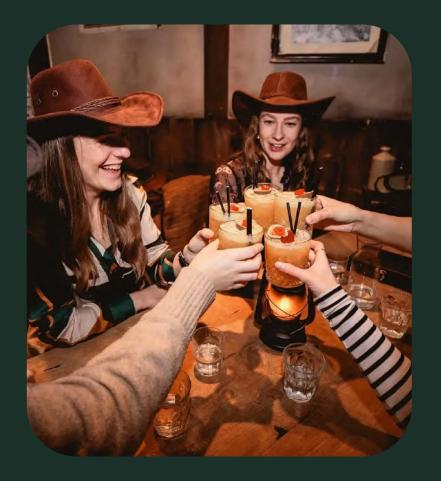

## **ALCOTRAZ**

Alcotraz offers a setting that breaks away from the conventional, encouraging creativity, collaboration, and strategic thinking among team members. The immersive environment challenges participants to work together to smuggle in booze and navigate interactions with the prison guards, fostering teamwork and enhancing problem-solving skills in a fun and engaging manner.

Alcotraz is a one-of-a-kind immersive experience where guests get absorbed into a storyline that is brought to life around them through characters including The Warden, the Guards and Inmate Cassidy (all played by actors). Those that really want to get involved can really get into character, trying out their American accents and throw themselves into multiple secret missions and storylines. Those that would prefer to sit back and enjoy are welcome to do that too, whilst enjoying personalised cocktails and mocktails in this unique and fun world. Alcotraz knows you will have the best time during the Alcotraz activity, where both drinkers and non-drinkers can have a blast! This is not a physical experience so everyone can be a part of it and we make the best mocktails for those not wanting an alcoholic drink.

**Location:** Liverpool | Manchester | London

**Group size:** up to 165

Find out more <u>HERE</u>