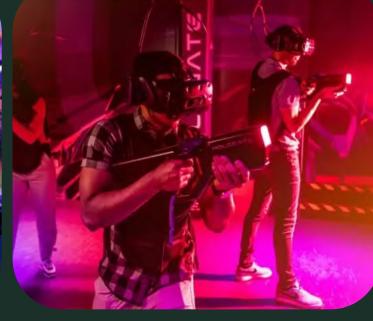

# **GRAVITY MAX**

This adrenaline-pumping venue brings a dynamic and exhilarating mix of competitive socialising, immersive entertainment, live music, live sport screenings, and delicious food & drink, not to mention a stunning rooftop bar.

Gravity is the perfect destination for your corporate events - packed full of activities that are ideal for team bonding, employee rewards or staff parties, all under one roof!Gravity Westfield Stratford City is packed full of activities, perfect for team bonding, staff rewards and corporate parties. Take part in the ultimate office tournament on the multi-level E-Karting track or mix and match with AR Darts, The Voice Karaoke, Carnival Street and one of the UK's biggest arcades.

Complete your day out with drinks at the Heineken Sports Bar and a bite to eat from a range of delicious food brands.

Energy, excitement, enjoyment – are you ready for something special? Gravity Max offers adult fun while bringing out the kid in everyone.

Activities available:E-Karting, Immersive Gamebox, Street Golf, AR Bowling, Hologate VR, AR Digital Darts, Esports, Urban Street Golf, Shuffleboard, Karaoke, FunBox Arcade,

**Location:** Liverpool | Westfield | Wandsworth

**Group size:** up to 1000

Find out more **HERE** 