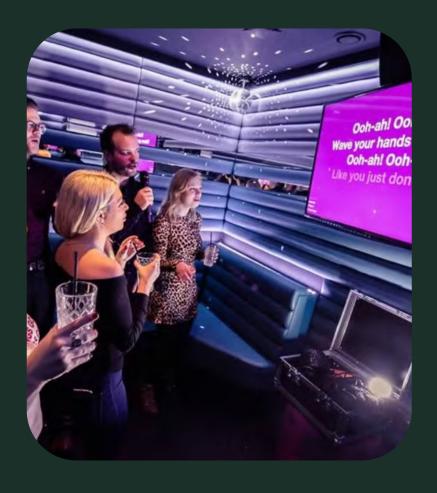

## **LUCKY VOICE**

Welcome to the world of karaoke. Lucky Voice is a place where people come to let their hair down. Have fun. Belt out some tunes. Switch off from reality. With 7 to 10 private karaoke rooms per venue, our bars are the perfect place to let go.

**Location:** Liverpool Street or Waterloo

**Group size:** up to 200

Find out more <u>HERE</u>

Sixes Cricket is a high-adrenaline immersive experience that will have even the most reserved members of the group swinging for the boundaries whilst the team cheers from the sidelines. The lively games, mouthwatering bites, and full-service bars set the stage for a corporate bash that goes beyond the boardroom.