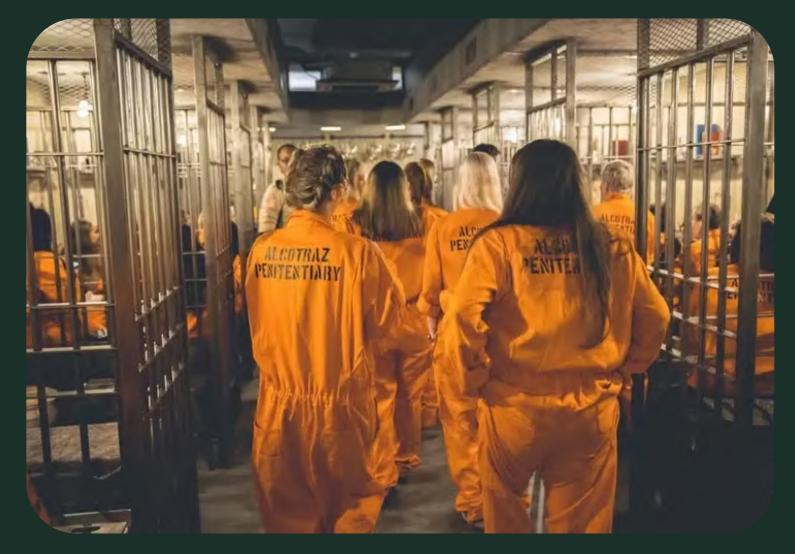

## **ALCOTRAZ**

Alcotraz offers a setting that breaks away from the conventional, encouraging creativity, collaboration, and strategic thinking among team members. The immersive environment challenges participants to work together to smuggle in booze and navigate interactions with the prison guards, fostering teamwork and enhancing problem-solving skills in a fun and engaging manner.

Alcotraz is a one-of-a-kind immersive experience where guests get absorbed into a storyline that is brought to life around them through characters including The Warden, the Guards and Inmate Cassidy (all played by actors). Those that really want to get involved can really get into character, trying out their American accents and throw themselves into multiple secret missions and storylines. Those that would prefer to sit back and enjoy are welcome to do that too, whilst enjoying personalised cocktails and mocktails in this unique and fun world. Alcotraz knows you will have the best time during the Alcotraz activity, where both drinkers and non-drinkers can have a blast! This is not a physical experience so everyone can be a part of it and we make the best mocktails for those not wanting an alcoholic drink.

**Location:** Liverpool | Manchester | London

**Group size:** up to 165

Find out more <u>HERE</u>