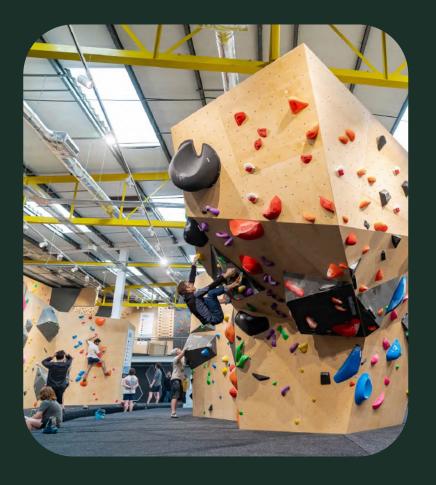

#### **SUBSTATION**

Substation stands out as an exceptional venue for corporate groups seeking a unique and engaging experience. The centre offers an impressive array of climbing routes—over 100 in total—with new sets introduced weekly, ensuring a constantly evolving adventure for all.

Corporate groups can benefit from a range of activities, including 1-1 climbing tutorials, monthly events, and bespoke climbing parties.

**Location:** Brixton Hill **Group size:** up to 400

Find out more <u>HERE</u>