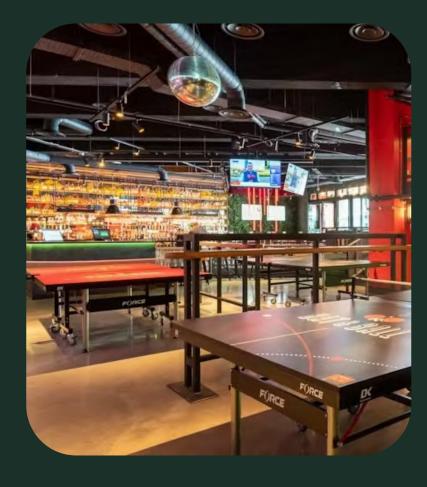

# **GRAVITY MAX**

This adrenaline-pumping venue brings a dynamic and exhilarating mix of competitive socialising, immersive entertainment, live music, live sport screenings, and delicious food & drink, not to mention a stunning rooftop bar.

Gravity is the perfect destination for your corporate events - packed full of activities that are ideal for team bonding, employee rewards or staff parties, all under one roof!Gravity Westfield Stratford City is packed full of activities, perfect for team bonding, staff rewards and corporate parties. Take part in the ultimate office tournament on the multi-level E-Karting track or mix and match with AR Darts, The Voice Karaoke, Carnival Street and one of the UK's biggest arcades.

Complete your day out with drinks at the Heineken Sports Bar and a bite to eat from a range of delicious food brands.

Energy, excitement, enjoyment – are you ready for something special? Gravity Max offers adult fun while bringing out the kid in everyone.

Activities available:E-Karting, Immersive Gamebox, Street Golf, AR Bowling, Hologate VR, AR Digital Darts, Esports, Urban Street Golf, Shuffleboard, Karaoke, FunBox Arcade,

**Location:** Liverpool | Westfield | Wandsworth

**Group size:** up to 1000

Find out more **HERE** 