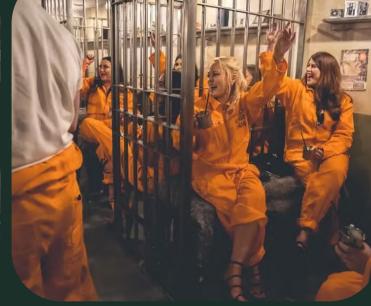

## **ALCOTRAZ**

Alcotraz offers a setting that breaks away from the conventional, encouraging creativity, collaboration, and strategic thinking among team members. The immersive environment challenges participants to work together to smuggle in booze and navigate interactions with the prison guards, fostering teamwork and enhancing problem-solving skills in a fun and engaging manner.

Alcotraz is a one-of-a-kind immersive experience where guests get absorbed into a storyline that is brought to life around them through characters including The Warden, the Guards and Inmate Cassidy (all played by actors). Those that really want to get involved can really get into character, trying out their American accents and throw themselves into multiple secret missions and storylines. Those that would prefer to sit back and enjoy are welcome to do that too, whilst enjoying personalised cocktails and mocktails in this unique and fun world. Alcotraz knows you will have the best time during the Alcotraz activity, where both drinkers and non-drinkers can have a blast! This is not a physical experience so everyone can be a part of it and we make the best mocktails for those not wanting an alcoholic drink.

**Location:** Liverpool | Manchester | London

**Group size:** up to 165

Find out more <u>HERE</u>